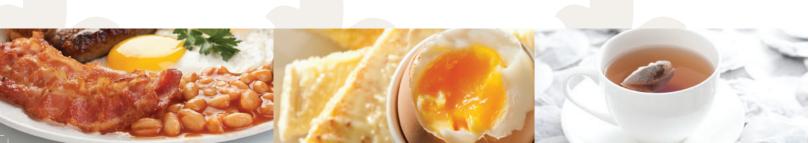

Full English Breakfast, consisting of: Grilled Bacon, Grilled Sausage, Baked Beans (v), Grilled Tomato (v), Black Pudding, Hash Browns (v), Sauteed Mushrooms (v), Fried Bread (v) & your choice of Eggs: Fried, Scrambled, Boiled or Poached

## Please Order At Your Table Your Breakfast Selection:

Choice of Brown or White Toast, Flora and Butter, with Jams or Marmalade

Freshly Brewed Filter Coffee, Twinings Fruit Teas or Haughton Everyday Tea.