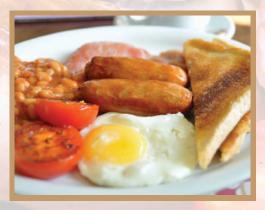

Full English Breakfast, consisting of: Grilled Bacon, Grilled Sausage, Baked Beans (v), Grilled Tomato (v), Black Pudding, Hash Browns (v), Sauteed Mushrooms (v), Fried Bread (v) & your choice of Eggs: Fried, Scrambled, Boiled or Poached