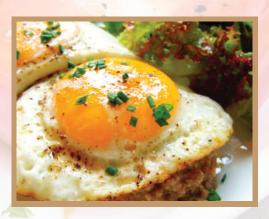

Full English Breakfast, consisting of: Grilled Bacon, Grilled Sausage, Baked Beans (v), Grilled Tomato (v), Black Pudding, Hash Browns (v), Sauteed Mushrooms (v), Fried Bread (v) & your choice of Eggs: Fried, Scrambled, Boiled or Poached

Vegetarian Sausages available on req.

Porridge - toppings: Salt, Sugar, Maple Syrup or Honey

Items Available At a £2 Supplement Grilled Kippers with Lemon & Butter or English Muffin with Parma Ham topped with a Poached Egg